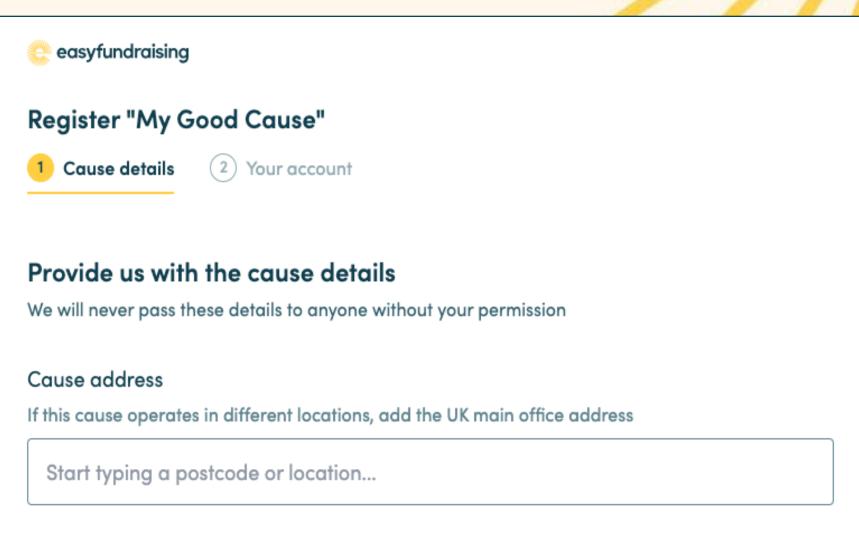

## Questions you might have....

- Do we have to be a charity?
- Will it cost us anything?
- How is easyfundraising funded?
- How are we paid our donations?