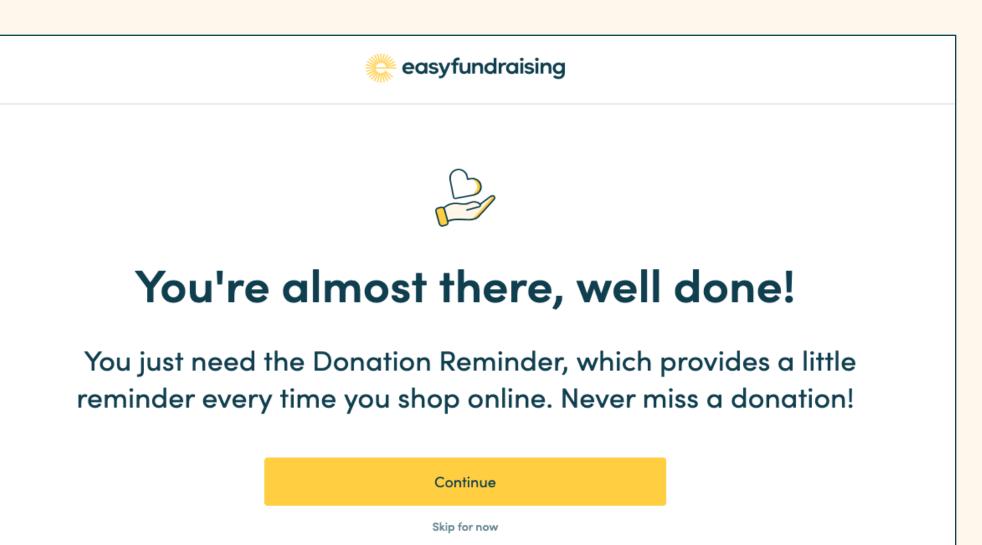

### Tip 1 - Donation reminder

# Invite your supporters to raise in seconds with the Donation Reminder

The Donation Reminder will find donations as they shop on their phone, tablet or computer. Never miss out on donations for your cause.

Share these to promote the Donation Reminder:

4 posts & emails →

4 images →