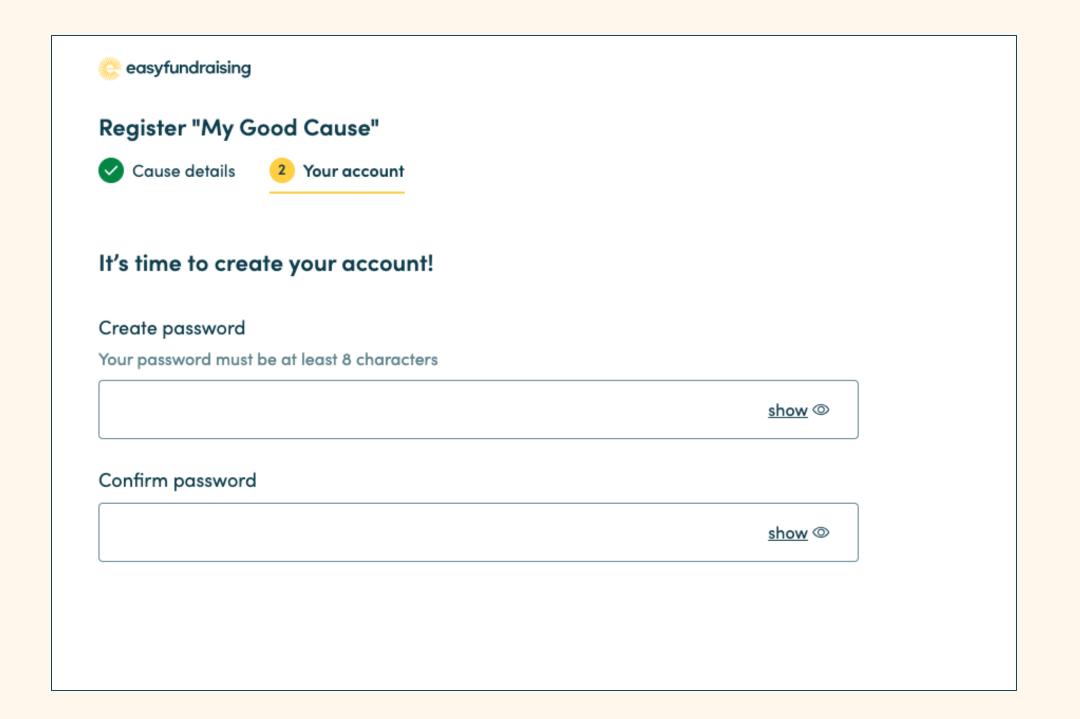

#### Help your cause raise even more!

Get your friends & family raising FREE donations for Birmingham Christmas Shelter when they shop online

I've raised

£246.14

Birmingham Christmas Shelter

Registering your cause with easyfundraising (it's very easy!)

#### Register your WI at:

# www.easyfundraising.org.uk/essexwi