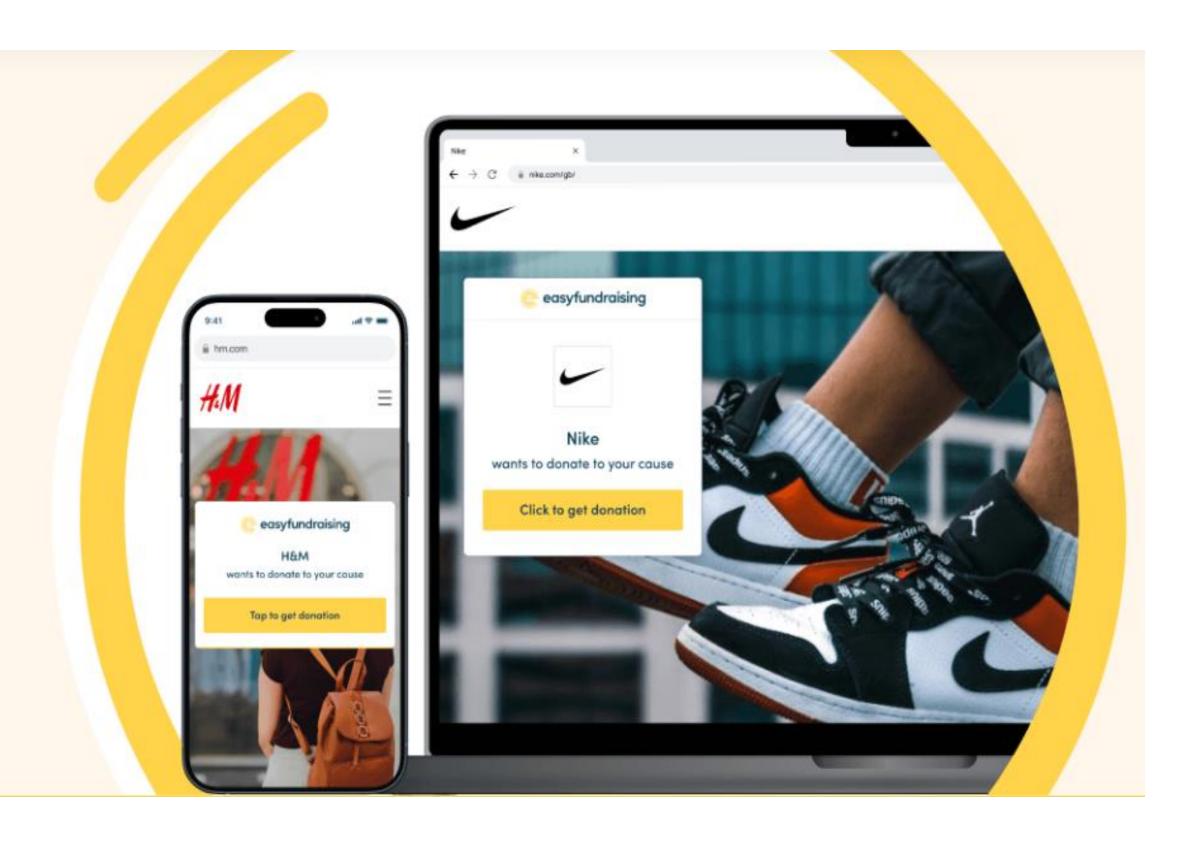

#### What is easyfundraising and how does it work?

- It's a totally free and very easy way for your members and their families to raise money for your WI as they shop
- 8,500 online retailers will donate money to your WI when they shop
- They simply start their shopping journey at easyfundraising and the retailer will donate a proportion of what they spend back to your WI - at no extra cost to the shopper!

### 3 easy steps to raising funds

1. Set up a free easyfundraising page for your WI at:

www.easyfundraising.org.uk/essexwi

- 2. Your members visit your new page and choose you as the cause they want to support
- 3. Then, whenever they shop online, they start at easyfundraising and **8,500 retailers** will donate a percentage of what they spend back to your WI at no extra cost to the shopper