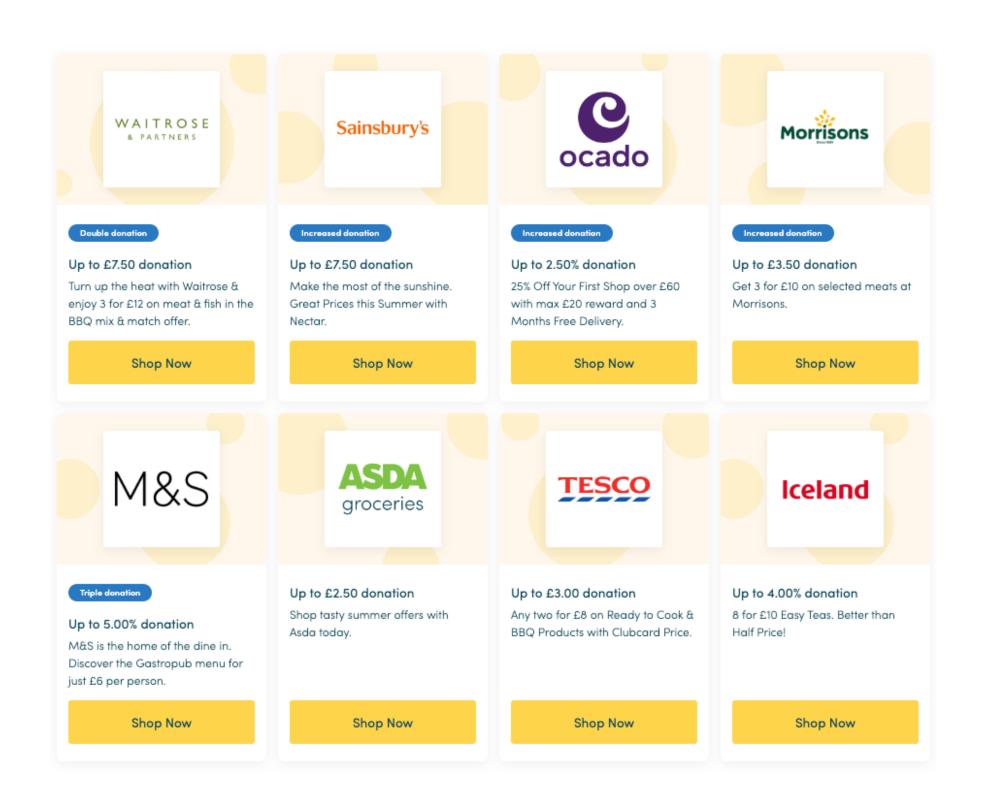

# Some of our most popular retailers

#### Tip 2 - Weekly donations from supermarkets

Supermarket donations

|                        | Home delivery ≡ <b>□</b> |                          |  |
|------------------------|--------------------------|--------------------------|--|
|                        | New<br>customer          | <b>Existing</b> customer |  |
| WAITROSE<br>& PARTNERS | £10                      | £1.50                    |  |
| TESCO                  | £3                       | £1                       |  |
| Sainsbury's            | £5                       | £0.40                    |  |
| Morrisons              | £3.50                    | £2                       |  |
| ASDA                   | 1.5%                     | 0.5%                     |  |
| Cocado                 | 5%                       | 1.5%                     |  |
| Iceland                | 4%                       | 1%                       |  |